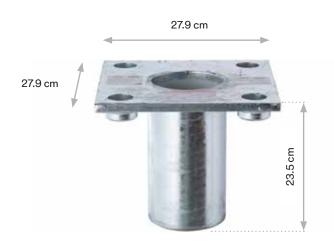

## 3M<sup>™</sup> DBI-SALA® Flush Core Mount Base High Capacity with Top Plate

|         | Description           | kg    |
|---------|-----------------------|-------|
| 8000091 | Galvanised steel      | 12.40 |
| 8000092 | Stainless steel - 304 | 12.20 |

Recessed fastener pockets allow for bolt-in installation into existing concrete. Flush mount design allows passage of traffic and eliminates trip hazards when not in use. Comes with PVC sleeve liner.